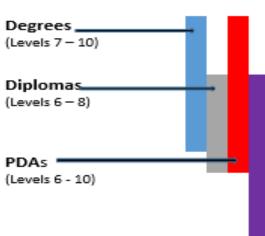

#### Summary Framework

Certificates Levels 1 – 8)

|      |                                                  |                                         |                                                            |                                |               | COMMENT ON MIGHED EDHEATIC |
|------|--------------------------------------------------|-----------------------------------------|------------------------------------------------------------|--------------------------------|---------------|----------------------------|
| Leve | Academic / Professional Track                    |                                         | TVET Track (formal, professional &                         |                                | Credit Values | Credit                     |
|      |                                                  |                                         |                                                            | industry based qualifications) |               | Values                     |
| 10   | Doctora                                          | Doctorate                               |                                                            | Doctorate                      |               | 360                        |
| 9    | Maste                                            | Masters                                 |                                                            | Masters                        |               | 240                        |
| 8    | PGC/PGD/Honours Bachelor                         |                                         | PGC/PGD/Honours Bachelor                                   |                                | 120           | 120                        |
| 7    | Bachelor                                         |                                         | Bachelor                                                   |                                | 360           | 360 - 480                  |
| 6    | Diplon                                           | Diploma                                 |                                                            | Diploma                        |               | 240                        |
| 5    | AS Certificate                                   | Technical<br>Education<br>Certificate A | National Craft<br>Certificate                              | Trade Test A                   | 120           | 120 - 240                  |
| 4    | O Level / LGCSE<br>Certificate                   | Technical<br>Education<br>Certificate B | Vocational<br>Education &<br>Training<br>Certificate       | Trade Test B                   | 120           |                            |
| 3    |                                                  |                                         | Basic Vocational<br>Education &<br>Training<br>Certificate | Trade Test C                   | 120           |                            |
| 2    | Junior Certificate                               | Technical<br>Education<br>Certificate C | Basic Operative<br>Certificate                             | Trade Test<br>Operative        | 120           |                            |
| 1    | Primary Cert /<br>Basic Adult<br>Education Cert. |                                         | Foundation<br>Certificate                                  |                                | 120           |                            |