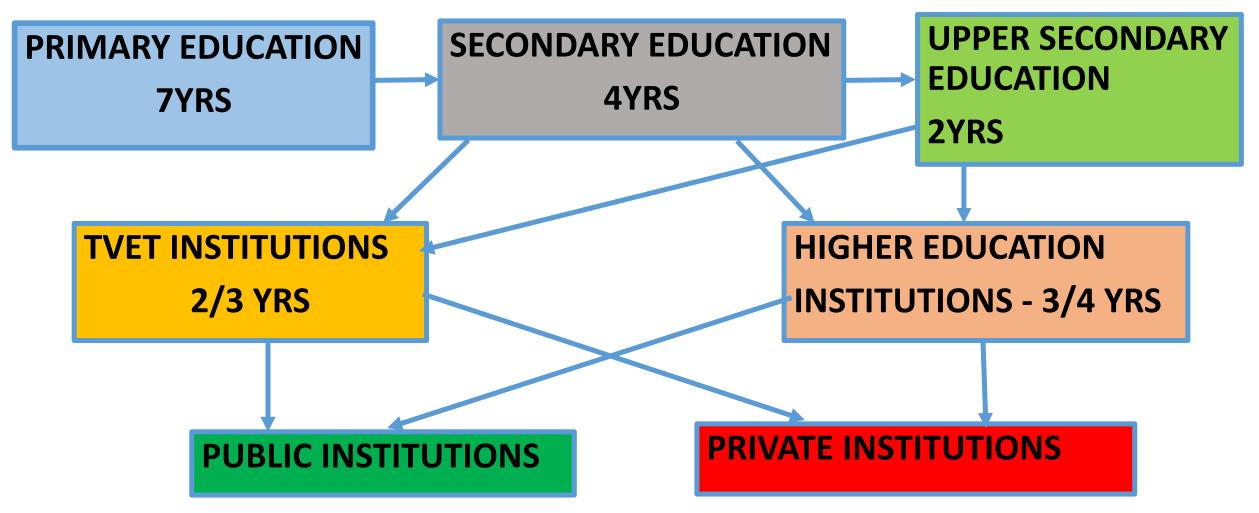

# LESOTHO QUALIFICATIONS FRAMEWORK AND RELATED POLICIES

Dr. Litsabako Ntoi

Council on Higher Education

Chief Executive



Dr. Molise David Nhlapo
Council on Higher Education
Senior Manager Qualifications
Management

Session 2-1
TCCA Meeting, 9-10 May 2024

- 1. EDUCATION AND TRAINING SYSTEM IN LESOTHO;
- 2. CHE MANDATE
- 3. WHAT CHE DOES;
- 4. LQF DEVELOPMENTAL HISTORY;
- 5. LQF SUMMARY;
- 6. OBJECTIVES OF LQF;
- 7. UPDATES FROM LESOTHO ON LQF, RPL, RCC & CAT

PRESENTATION STRUCTURE

#### **EDUCATION & TRAINING SYSTEM IN LESOTHO**





### COUNCIL ON HIGHER EDUCATION MANDATE





✓ CHE was established under HE *ACT NO. 1 of 2004* .



- ✓ For governance and funding of HE public institutions;
- ✓ Registration of higher education private institutions;



✓ quality promotion in higher education and



Expanded mandate to implement LQF across entire education system.

#### WHAT CHE DOES (FUNCTIONS)





Monitors implementation of Higher Education policy;



• Publishes information regarding developments in higher education, on a regular basis;



• Promotes access of students into HEIs;



• Performs verification and evaluation of qualifications.

#### LQF DEVELOPMENTAL HISTORY





CHE
established
by the HE Act
of 2004



LQF (2005) – LQA, CHE, Skills Authority.

Notimplemented.



CHE assigned to lead revision of LQF 200