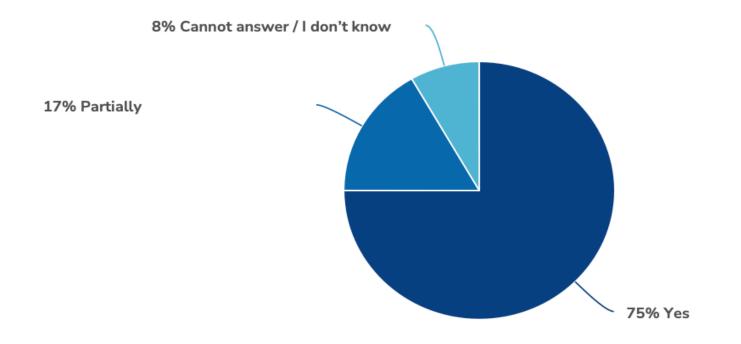

## **ACQF** Results from ACQF NQF survey (Sept-Oct 2023)

29. Can the public (e.g. individuals, organisations) access and use the information on the database(s)/register(s)?

ACQF-II National Qualifications Frameworks (NQF) Survey