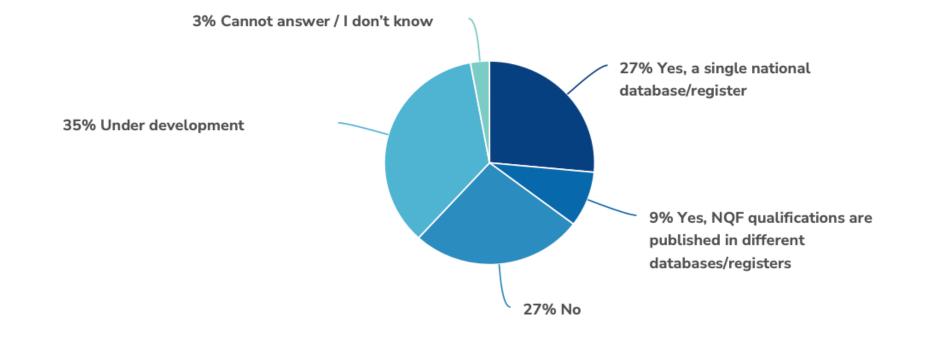

## ACQF Results from ACQF NQF survey (Sept-Oct 2023)

28. Has a single or multiple national database(s)/register(s) of NQF qualifications been set up in your country?

ACQF-II National Qualifications Frameworks (NQF) Survey