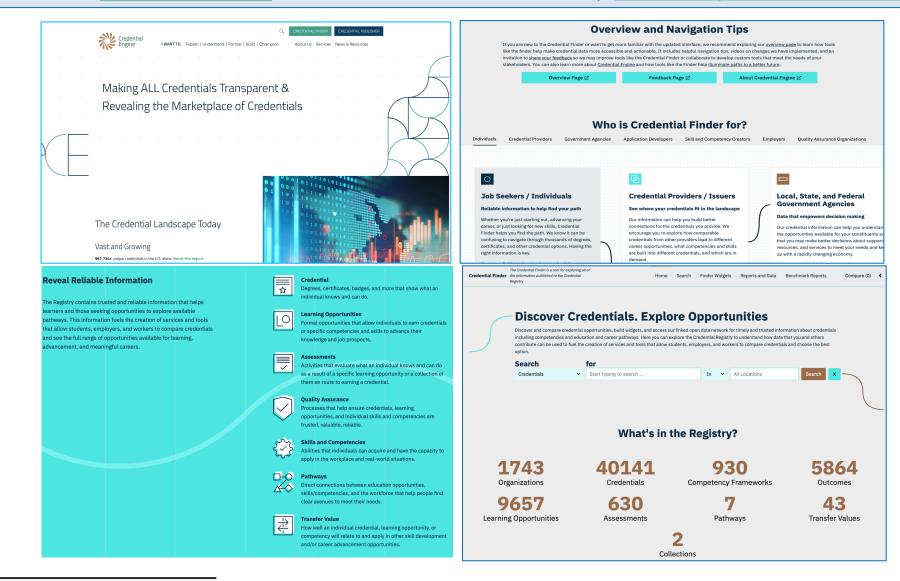

## **Credential Engine (USA)**

Session 14-1: online registers of qualifications

#### Learn more about Credential Engine and Illuminate Paths to a better future.

## ACQF Credential Engine - US

Learn more about <u>Credential Engine</u> and how tools like the Finder help <u>illuminate paths to a better future</u>.