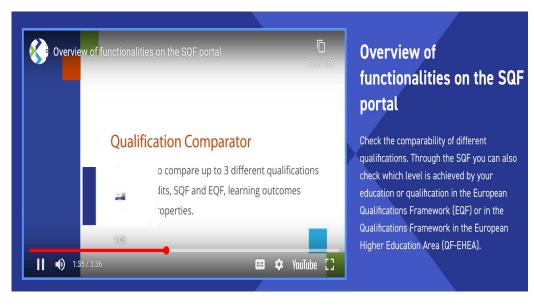

Benchmarking, comparison of qualifications: nationally, international **(Slovenia)** 

Career orientation and progression – horizontal and vertical (Slovenia)

Understanding national qualifications framework / system (NZQR, BQA Register, Portugal, Ireland)

International cooperation, especially recognition of foreign qualifications (Ireland...)

Data analysis (SAQA, US Credential Engine)

Video on Slovenia Qualifications register https://youtu.be/Xjt1a0mYhjc