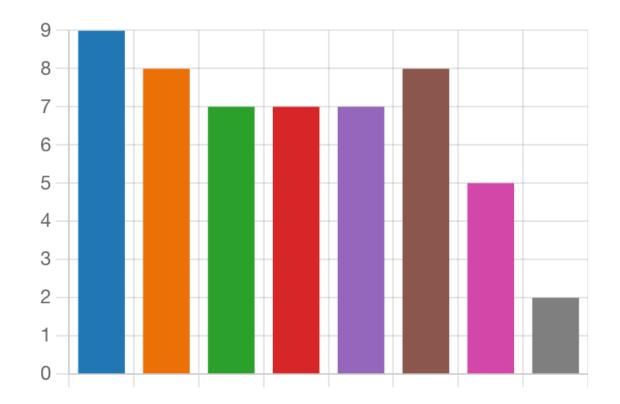

#### ACQF Results from ACQF survey on registers (2022)

33. What elements of data fields for electronic publication of qualifications does the database consist of. Please tick all that applies.

#### More Details

|   | Title of qualification           | 9 |
|---|----------------------------------|---|
| • | Unique identifier code / number  | 8 |
|   | NQF level                        | 7 |
| • | Learning outcomes                | 7 |
|   | Sector / classification          | 7 |
|   | Expiry date                      | 8 |
|   | Information on quality assurance | 5 |
|   | Other elements                   | 2 |