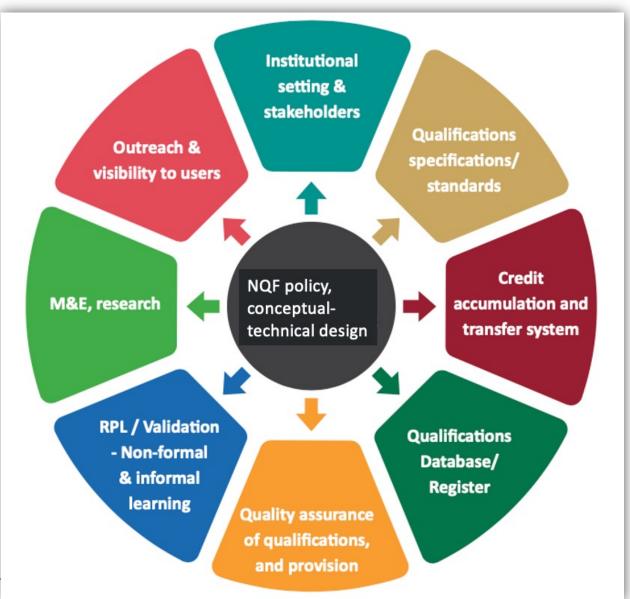

## **Main topics**

Qualifications registers, databases: a key component of NQF-NQS

Qualifications registers, databases: added-value

Trends and developments

Functions and services of online qualifications registers

# ACQF Qualifications registers / databases – part of the NQF eco-system

Processes (workflows)

Digitisation

Digital documentation, decision - qualifications registration

Digital platforms QA Agencies: evaluation, accreditation, recognition of foreign qualifications

Automation of qualifications registration

AI – in curriculum development

AI – in leveling

#### Management (data, maintenance)

Digital certificates of evaluation of foreign qualifications Databases, registers of qualifications Data exchange, data analysis Interoperability

#### **Information-sharing**

Open, public platforms: information and data interactive for end-users