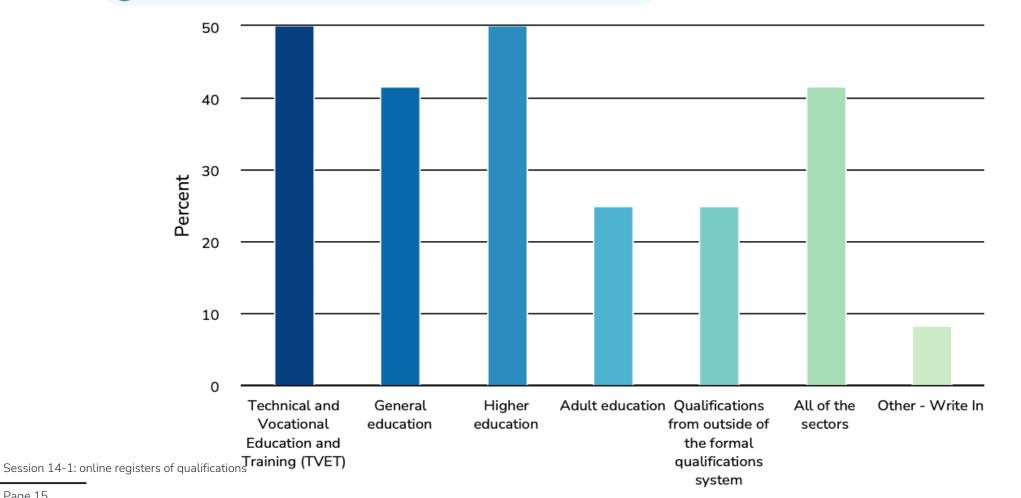

#### **Results from ACQF NQF survey (Sept-Oct 2023)** ACQF

30. What qualifications are included in the database(s)/register(s)?Please select all that apply.

ACQF-II National Qualifications Frameworks (NQF) Survey